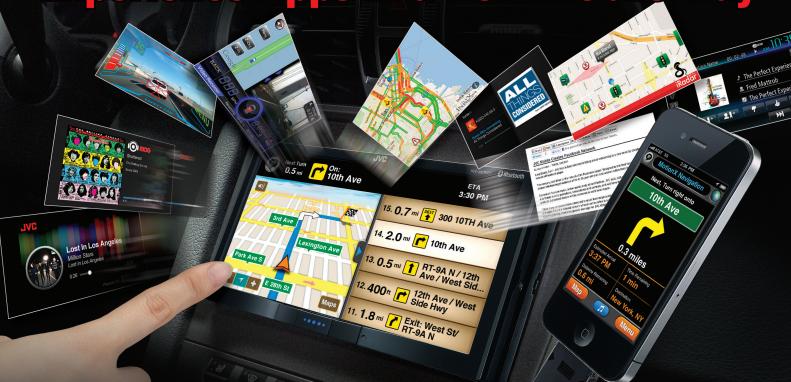

# MCBILE ENTERTAINMENT

Apps in a New Mobile Way

Your app collection is now part of the driving experience. Connect an iPhone® to a JVC Multimedia receiver and watch it come alive with large detailed displays of your favorite apps. Audio works through your car speakers too. See turn-by-turn navigation maps on-screen, queue up your favorite artists on-demand, have your favorite social media/web sites read to you and more. Some will even let you control your app's key functions right from the dashboard.

1. Some apps can not be controlled on the headunit. 2. Functions may not work depending on conditions and software incorporated in your iPhone®. 3. For details, please visit the JVC website at mobile.jvc.com.